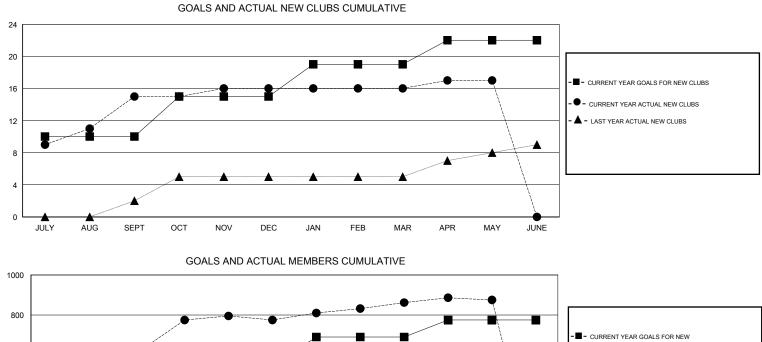

## GMT: MANOJ SHAH

|               |                  | Clubs               |                            |                             | Members               |                    |                                  |                              |                             |  |
|---------------|------------------|---------------------|----------------------------|-----------------------------|-----------------------|--------------------|----------------------------------|------------------------------|-----------------------------|--|
|               | RESU             | LTS FOR 2013-2014   |                            |                             | RESULTS FOR 2013-2014 |                    |                                  |                              |                             |  |
| QUARTER       | NEW CLUB<br>GOAL | ACTUAL NEW<br>CLUBS | ACTUAL<br>DROPPED<br>CLUBS | ACTUAL NET<br>GAIN/<br>LOSS | QUARTER               | NEW MEMBER<br>GOAL | ACTUAL TOTAL<br>MEMBERS<br>ADDED | ACTUAL<br>DROPPED<br>MEMBERS | ACTUAL NET<br>GAIN/<br>LOSS |  |
| JULY/AUG/SEPT | 10               | 15                  | 0                          | 15                          | JULY/AUG/SEPT         | 400                | 774                              | 150                          | 624                         |  |
| OCT/NOV/DEC   | 5                | 1                   | 0                          | 1                           | OCT/NOV/DEC           | 150                | 243                              | 92                           | 151                         |  |
| JAN/FEB/MAR   | 4                | 0                   | 0                          | 0                           | JAN/FEB/MAR           | 140                | 204                              | 117                          | 87                          |  |
| APR/MAY/JUNE  | 3                | 1                   | 0                          | 1                           | APR/MAY/JUNE          | 85                 | 71                               | 58                           | 13                          |  |