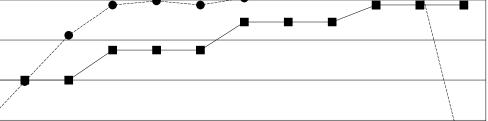

## GMT: MANOJ SHAH

|               |                  | Clubs               |                            |                             | Members               |                    |                                  |                              |                             |  |
|---------------|------------------|---------------------|----------------------------|-----------------------------|-----------------------|--------------------|----------------------------------|------------------------------|-----------------------------|--|
|               | RESU             | LTS FOR 2013-2014   |                            |                             | RESULTS FOR 2013-2014 |                    |                                  |                              |                             |  |
| QUARTER       | NEW CLUB<br>GOAL | ACTUAL NEW<br>CLUBS | ACTUAL<br>DROPPED<br>CLUBS | ACTUAL NET<br>GAIN/<br>LOSS | QUARTER               | NEW MEMBER<br>GOAL | ACTUAL TOTAL<br>MEMBERS<br>ADDED | ACTUAL<br>DROPPED<br>MEMBERS | ACTUAL NET<br>GAIN/<br>LOSS |  |
| JULY/AUG/SEPT | 10               | 15                  | 0                          | 15                          | JULY/AUG/SEPT         | 400                | 774                              | 150                          | 624                         |  |
| OCT/NOV/DEC   | 5                | 1                   | 0                          | 1                           | OCT/NOV/DEC           | 150                | 243                              | 92                           | 151                         |  |
| JAN/FEB/MAR   | 4                | 0                   | 0                          | 0                           | JAN/FEB/MAR           | 140                | 204                              | 117                          | 87                          |  |
| APR/MAY/JUNE  | 3                | 1                   | 0                          | 1                           | APR/MAY/JUNE          | 85                 | 71                               | 58                           | 13                          |  |

CURRENT YEAR GOALS FOR NEW
MEMBERS
CURRENT YEAR ACTUAL MEMBERS

- LAST YEAR ACTUAL MEMBERS

\* 0 JULY AUG SEPT ОСТ NOV DEC JAN FEB MAR APR MAY JUNE ٦٢ Г Т

| DROPPED CLUBS: 0 |     | 88 CLUBS OF 109 ADDED 1 OR MORE | GENDER DISTRIBUTION   |                |    |
|------------------|-----|---------------------------------|-----------------------|----------------|----|
|                  |     | NEW MEMBERS                     | MALE                  | 1,861 (64.62%) |    |
| DROPPED MEMBERS  |     |                                 | FEMALE                | 1,019 (35.38%) |    |
| DECEASED         | 7   | CLICK HERE FOR HEALTH           | FAMILY UNIT MEMBER    | s              | 54 |
| CLUB CANCELLED   | 0   | ASSESSMENT DATA                 | -                     |                |    |
| OTHER            | 410 |                                 | HEAD OF HOUSEHOLD     |                | 27 |
| TOTAL            | 417 |                                 | NON-HEAD OF HOUSEHOLD |                |    |
|                  |     |                                 |                       |                |    |